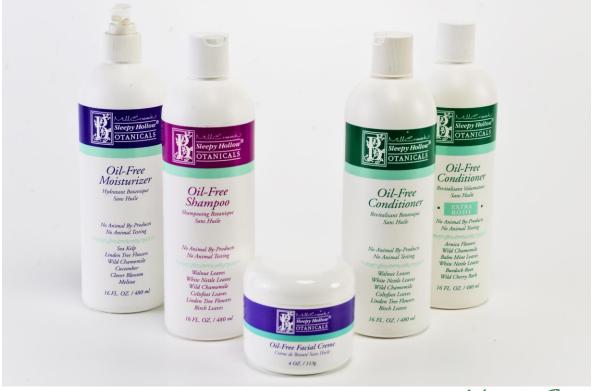

12 oz. / 6 oz. / 4 oz. / .5 oz.

Amazon Science

All Vegan Formula

Sleepy Hollow Botanicals Shampoo, Conditioner, Extra Body Conditioner, Moisturizer and Facial Cream were designed with two objectives: remove all the harsh oils that traditional hair and body care treatments contain and do it without any ingredients made from or ingredients sourced from the labor of animals.

16 oz. / 4 oz.

Vegan Science