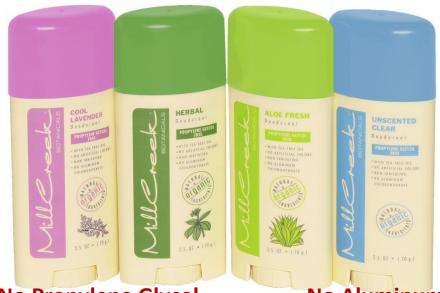

### BATH & BODY

Deodorant Collection

ACTIVE ingredients of Coriander and Tea Tree Oil naturally fight bacteria helping to keep odor in check, while comfrey & Vitamin E condition underarm skin all day.

Cool Lavender Herbal Aloe Fresh Unscented

No Propylene Glycol

**No Aluminum** 

4 oz. Preventive Science