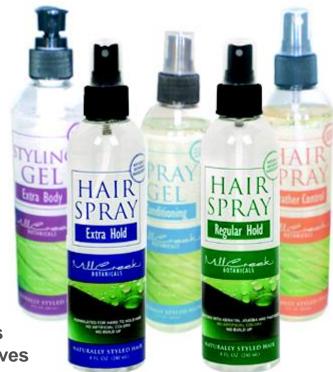

## Styling

Natural Hair Spray and Gel Collection

The perfect balance of manageability while bringing vital nutrients to your hair!

**Extra Body Styling Gel** 

**Extra Hold Hair Spray** 

**Conditioning Spray Gel** 

**Regular Hold Hair Spray** 

**Weather Control Hair Spray** 

Paraben Free
No Sticky Films or Residues
No Artificial colors or Additives