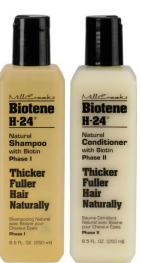

# Biotene H-24®

For Thicker, Fuller Hair Naturally

- Contains 24 proteins, amino acids and essential herbs
- Strengthens and increase the volume of each hair with Panthenol, Biotin and Peptides
- 3 Phase process formulated to specially work together

#### **PHASE I**

- Shampoo
- Scalp Conditioning Shampoo
- Dandruff Shampoo

#### **PHASE II**

Conditioner