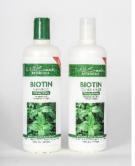

#### BIOTIN

Therapy
Formula,
strengthens hair
shaft, invigorates
scalp with mint,
restores softness