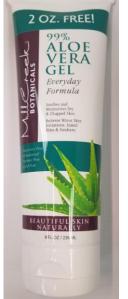

moisturizes dry and chapped skin. Great for

minor skin irritations, insect bites, sunburns

and as a cooling after shave. Now 20z Free!

NEW!99% Aloe Vera Gel

Hydrating Science