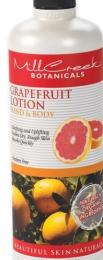

#### Grapefruit

Clarifying and uplifting high-potency grapefruit formula. Extracts derived from the rind of the grapefruit, acts as an astringent and is clarifying and uplifting for the body and spirit.