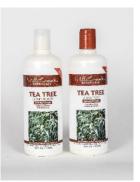

#### TEA TREE

Calming Formula, normalizes scalp, soothes and softens, improves shine.