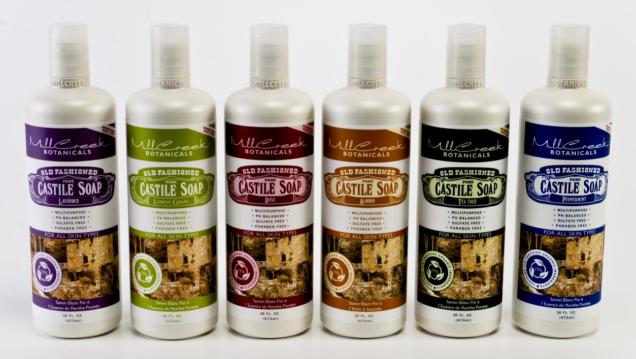

### BATH & BODY

Old Fashioned Castile Soap Collection

Lavender Lemon Grass Rose Almond Tea Tree Peppermint

Multi-Purpose \* PH Balanced \* Sulfate Free \* Paraben Free