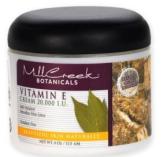

#### Vitamin E Cream

Protects from free-radical damage. This product is Fragrance free and has no artificial colors. Rehydrates dry, stressed skin and smoothes fine lines. Contains 20.000 IU of vitamin E.