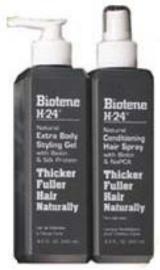

## Styling

Natural Hair Spray and Gel Collection

The perfect balance of manageability while bringing vital nutrients to your hair!

**Extra Body Styling Gel** 

**Extra Hold Hair Spray** 

**Conditioning Spray Gel** 

**Regular Hold Hair Spray** 

**Weather Control Hair Spray** 

Paraben Free
No Sticky Films or Residues
No Artificial colors or Additives