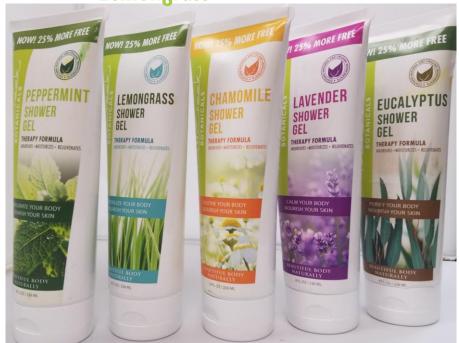

### BATH & BODY

**New!** Shower Gel Collection

Feel & look your best with Mill Creek Botanicals Bath & Shower Gel! This luxurious all natural, herbal & botanically sourced premium line of body care is formulated only from the best of all natural & organic ingredients. 8 oz.

**Peppermint** 

Chamomile

Eucalyptus Lavender

Lemongrass

Shower Science