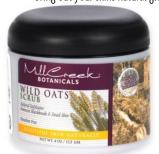

#### Wild Oats Scrub

Exfoliates skin naturally with honey, comfrey vitamin E and wild oats to removes dead skin cells and black heads. This product also gives your skin a deep cleanse while stimulating circulation to bring out your skins natural glow.